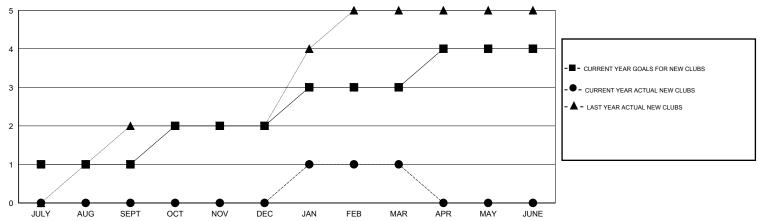

## GMT: Mahesh Pasqual LOCATION INDIA GMT CA 6

|                         |                  | Clubs     |                  |                  |  |
|-------------------------|------------------|-----------|------------------|------------------|--|
| RESULTS FOR 2014-2015   |                  |           |                  |                  |  |
| QUARTER                 | NEW CLUB<br>GOAL | NEW CLUBS | DROPPED<br>CLUBS | NET<br>GAIN/LOSS |  |
| JULY/AUG/SEPT           | 1                | 0         | 0                | 0                |  |
| OCT/NOV/DEC JAN/FEB/MAR | 1<br>1           | 0<br>1    | 2<br>0           | -2<br>1          |  |
| APR/MAY/JUNE            | 1                | 0         | 0                | 0                |  |

### GOALS AND ACTUAL NEW CLUBS CUMULATIVE