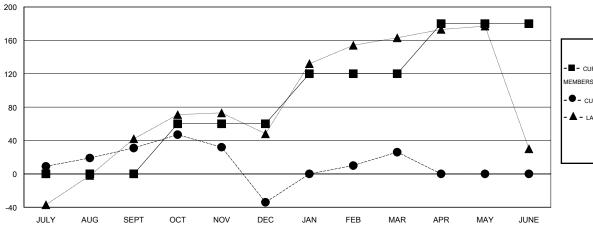

| Members                  |                    |                                     |                    |                  |  |  |
|--------------------------|--------------------|-------------------------------------|--------------------|------------------|--|--|
| RESULTS FOR 2014-2015    |                    |                                     |                    |                  |  |  |
| QUARTER                  | NEW MEMBER<br>GOAL | CHARTER AND<br>NEW MEMBERS<br>ADDED | DROPPED<br>MEMBERS | NET<br>GAIN/LOSS |  |  |
| JULY/AUG/SEPT            | 0<br>60            | 93<br>43                            | 62<br>108          | 31<br>-65        |  |  |
| OCT/NOV/DEC  JAN/FEB/MAR | 60                 | 81                                  | 21                 | -65<br>60        |  |  |
| APR/MAY/JUNE             | 60                 | 0                                   | 0                  | 0                |  |  |

#### GOALS AND ACTUAL MEMBERS CUMULATIVE

| -■-  | CURRENT YEAR GOALS FOR NEW |
|------|----------------------------|
| мемв | ERS                        |

- CURRENT YEAR ACTUAL MEMBERS

- ▲ - LAST YEAR ACTUAL MEMBERS